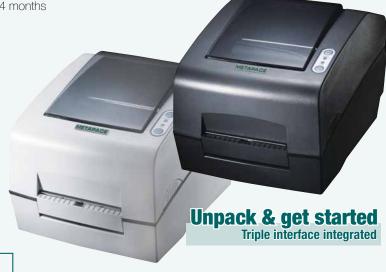

- Direct thermal transfer printer for professional label applications
- Faster printing at up to 152 mm per second
- Particularly large colour transfer band supply (up to 300 m long)
- Unpack and start printing: PSU, label roll, transfer ribbon and cleaning pen included